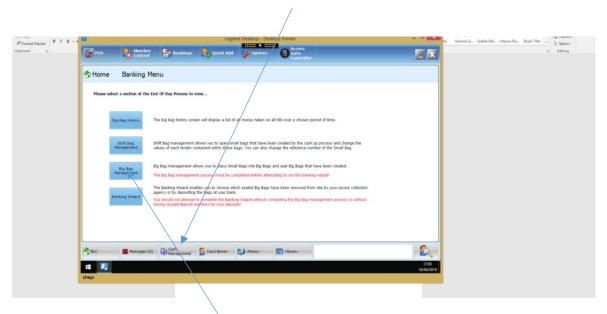

## CASH MANAGEMENT CREATING A BIG BAG

• Click on Cash Management Button and the following screen will appear

- Click on Big Bag Management
- Click on Create New Big Bag and enter username and password

The following screen will appear. In the reference field enter 005/BLC/your initials/date