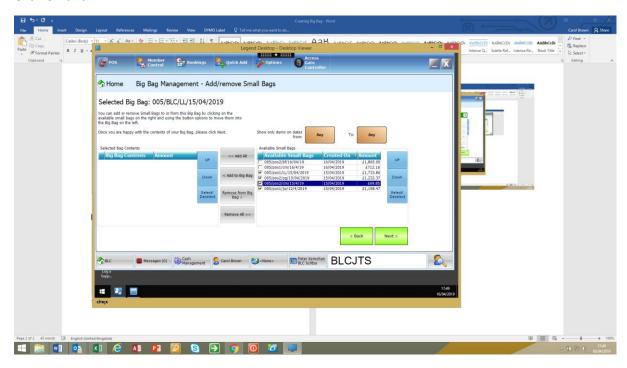

## Click OK and NEXT

Tick each small bags you wish to moved, and click the Add to Big Bag button – only small bags with the same date should be moved into a big bag. The total collection for all small bags moved will appear in the top right hand corner – check that this corresponds with the Category summary report – taking into account any variance