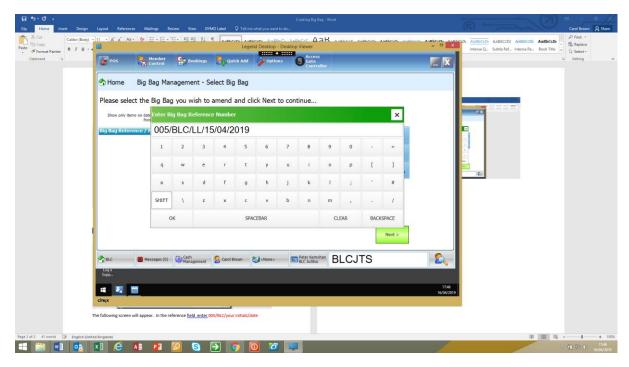

## CASH MANAGEMENT CREATING A BIG BAG

• Click on Cash Management Button and the following screen will appear

- Click on Big Bag Management
- Click on Create New Big Bag and enter username and password

The following screen will appear. In the reference field enter 005/BLC/your initials/date