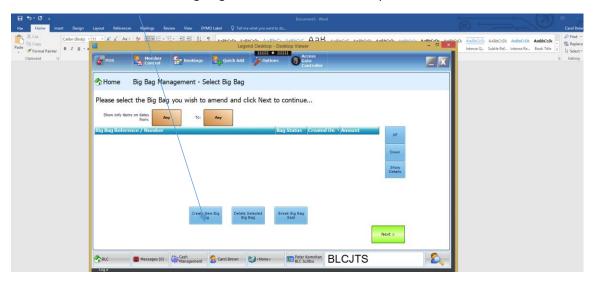

## CASH MANAGEMENT CREATING A BIG BAG

• Click on Cash Management Button and the following screen will appear

- Click on Big Bag Management
- Click on Create New Big Bag and enter username and password

The following screen will appear. In the reference field enter 005/BLC/your initials/date