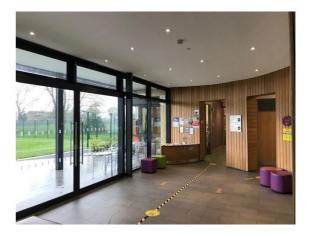

#### Welcome & Arrival

On arrival at the centre, you will enter a foyer, which opens onto an outside patio.

This area is usually quiet, but can be busy before or after meetings or exercise classes.

When you arrive at the centre, please make your way to the office where you will find a member of staff who will provide any required assistance.