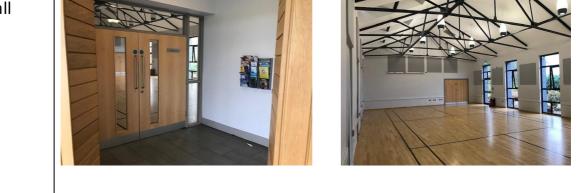

#### Staff Uniform

Signage

Main Hall

The Main Hall is the size of 1 badminton court. It hosts larger events & activities such as indoor play, information events, & coffee mornings.

The Main Hall is also used for children's Bouncy Castle birthday parties. These parties can be very noisy with the noise of the air inflator and loud music playing.