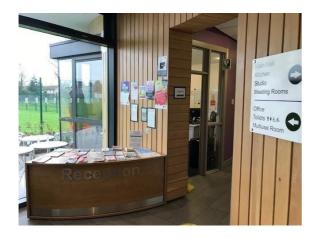

#### Welcome & Arrival

On arrival at the centre, you will enter a foyer, which opens onto an outside patio.

This area is usually quiet, but can be busy before or after meetings or exercise classes.

When you arrive at the centre, please make your way to the office where you will find a member of staff who will provide any required assistance.