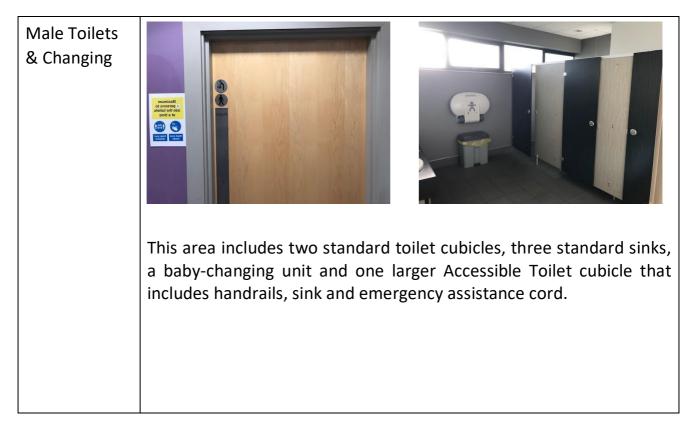

#### Staff Uniform

Signage

Main Hall

The Main Hall is the size of 1 badminton court. It hosts larger events & activities such as indoor play, information events, & coffee mornings.

The Main Hall is also used for children's Bouncy Castle birthday parties. These parties can be very noisy with the noise of the air inflator and loud music playing.