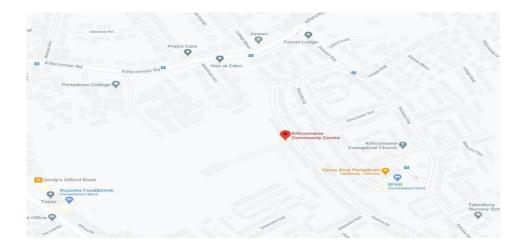

#### **Location**

32A Festival Road, Portadown BT63 5HE It is well signposted from Princess Way

#### Accessibility & Transport Details

Walking: 1 mile / 20 min walk from Portadown Town Centre. 1 mile / 20 minute walk from Craigavon Area Hospital

Car: 3 mile / 7 minute drive from Junction 11 of the M1 Motorway. 1 mile / 4 minute drive from A3 Northway

Bus: Regular services with three bus stops within a 5 minute walk

Train: 1.5 miles from Portadown Train Station, which is approximately 25-minute walk or 5 minutes by taxi