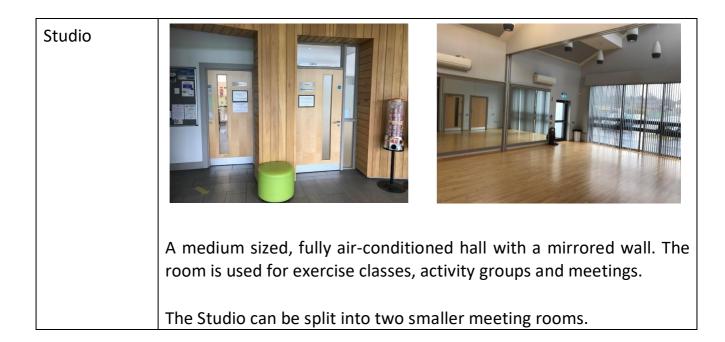

#### Staff Uniform

Signage

Main Hall

The Main Hall is the size of 1 badminton court. It hosts larger events & activities such as indoor play, information events, & coffee mornings.

The Main Hall is also used for children's Bouncy Castle birthday parties. These parties can be very noisy with the noise of the air inflator and loud music playing.