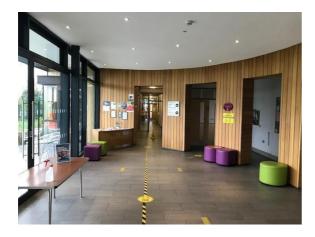

#### Welcome & Arrival

On arrival at the centre, you will enter a foyer, which opens onto an outside patio.

This area is usually quiet, but can be busy before or after meetings or exercise classes.

When you arrive at the centre, please make your way to the office where you will find a member of staff who will provide any required assistance.