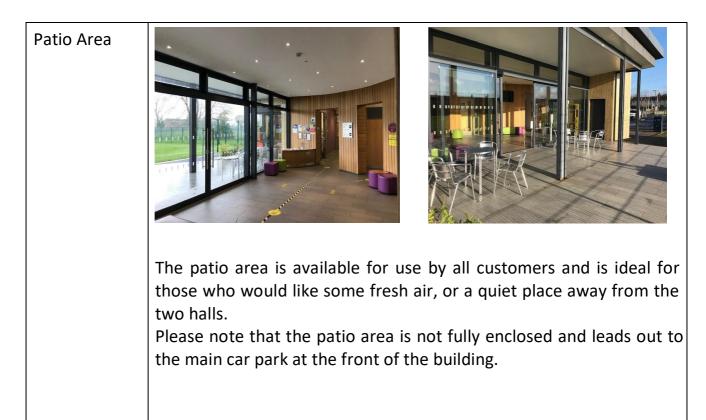

#### Welcome & Arrival

On arrival at the centre, you will enter a foyer, which opens onto an outside patio.

This area is usually quiet, but can be busy before or after meetings or exercise classes.

When you arrive at the centre, please make your way to the office where you will find a member of staff who will provide any required assistance.