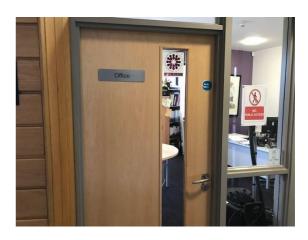

#### Welcome & Arrival

On arrival at the centre, you will enter a foyer, which opens onto an outside patio.

This area is usually quiet, but can be busy before or after meetings or exercise classes.

When you arrive at the centre, please make your way to the office where you will find a member of staff who will provide any required assistance.