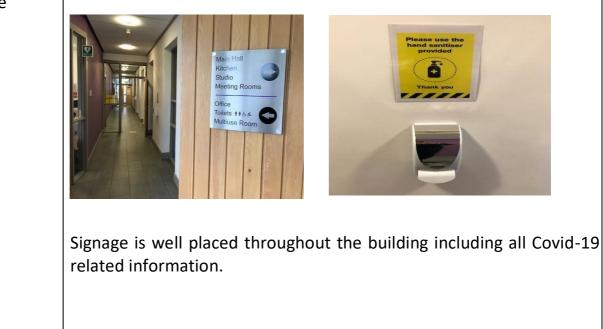

#### Staff Uniform

Signage

Main Hall

The Main Hall is the size of 1 badminton court. It hosts larger events & activities such as indoor play, information events, & coffee mornings.

The Main Hall is also used for children's Bouncy Castle birthday parties. These parties can be very noisy with the noise of the air inflator and loud music playing.