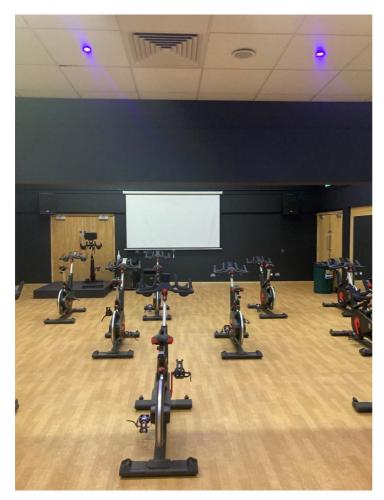

#### Rooms in Banbridge Leisure Centre

Main Hall – Can be used for sports, clubs, birthday parties, events and meetings.

Fitness Suite – Wide range of exercise equipment with instructors available.

Studio 1 – Can be used for exercise classes and meetings.