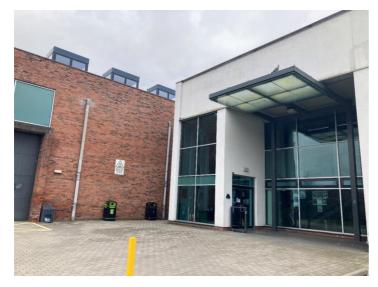

The entrance to Banbridge Leisure Centre.

A member of staff can answer questions and they will advise you where you should go.

Banbridge Leisure Centre has toilets on the Ground Floor, past reception on the right.