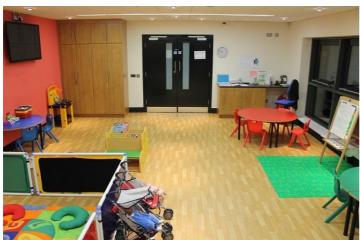

#### Rooms in Banbridge Leisure Centre

Main Hall – Can be used for sports, clubs, birthday parties, events and meetings.

Fitness Suite – Wide range of exercise equipment with instructors available.

Studio 1 – Can be used for exercise classes and meetings.