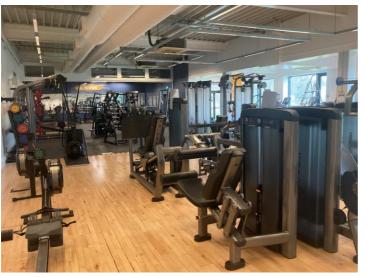

#### Rooms in Banbridge Leisure Centre

Main Hall – Can be used for sports, clubs, birthday parties, events and meetings.

Fitness Suite – Wide range of exercise equipment with instructors available.

Studio 1 – Can be used for exercise classes and meetings.