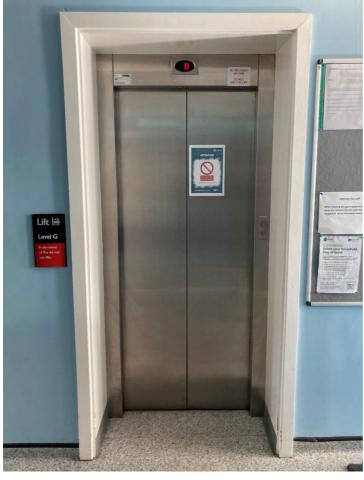

There are also toilets in the Dry and Wet Side Changing Rooms, on the Ground Floor.

There are disabled toilets on the Ground Floor, behind the squash courts, and on the First Floor, beside Studio 1.