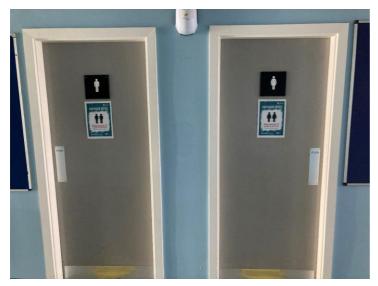

The entrance to Banbridge Leisure Centre.

A member of staff can answer questions and they will advise you where you should go.

Banbridge Leisure Centre has toilets on the Ground Floor, past reception on the right.

There are also toilets in the Dry and Wet Side Changing Rooms, on the Ground Floor.

There are disabled toilets on the Ground Floor, behind the squash courts, and on the First Floor, beside Studio 1.