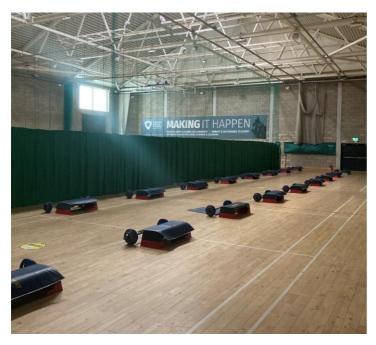

#### Rooms in Banbridge Leisure Centre

Main Hall – Can be used for sports, clubs, birthday parties, events and meetings.

Fitness Suite – Wide range of exercise equipment with instructors available.

Studio 1 – Can be used for exercise classes and meetings.