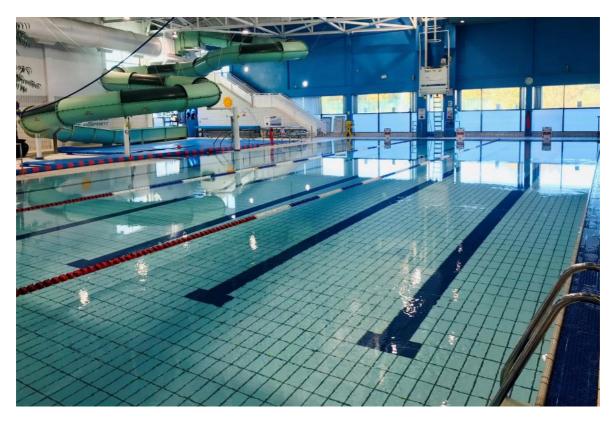

Swimming Pool – includes main swimming pool, learner pool, water features, flume and Spa pool.

Squash Courts – 3 squash courts. Can be used as Squash courts or made into a large room for meetings

For assistance, please speak to a member of staff, they can be identified by their uniform.