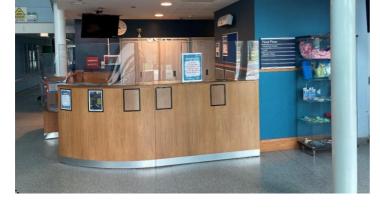

The entrance to Banbridge Leisure Centre.

A member of staff can answer questions and they will advise you where you should go.

Banbridge Leisure Centre has toilets on the Ground Floor, past reception on the right.