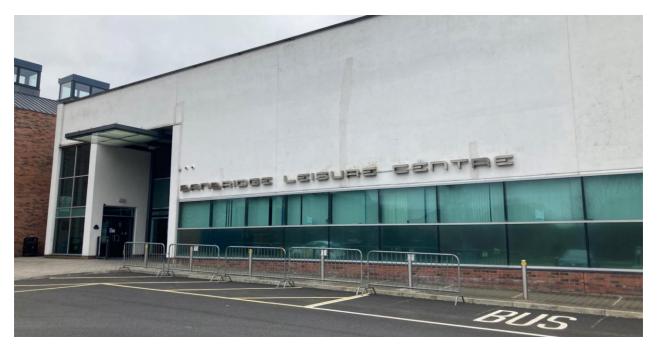

Banbridge Leisure Centre, 15 Downshire Road, Banbridge BT32 3JY.

Banbridge Leisure Centre is located on the Downshire Road, which can be accessed by bus / car and walking.

Car Parking is available at the front and side of the building and includes disabled parking and a drop off area.