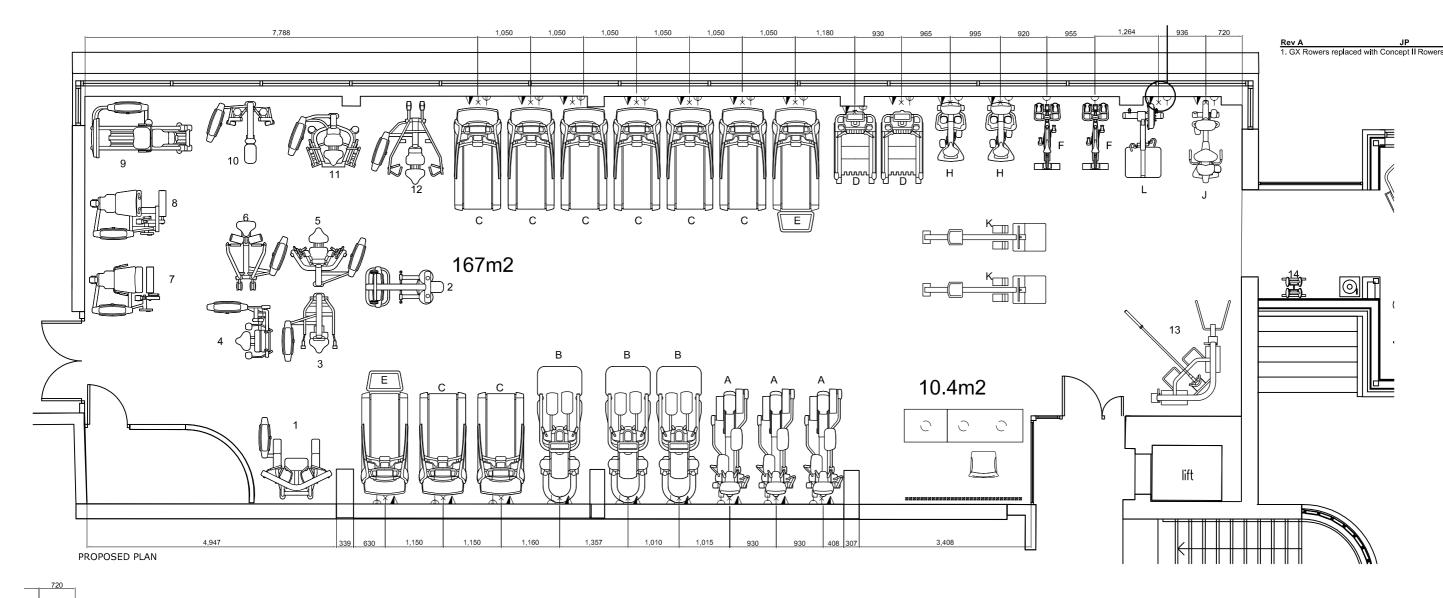

 Rev A
 JP

 1. GX Rowers replaced with Concept II Rowers

- Watt Bike replaced with IC8 Cycle
   2. Do Assault Bike added to layout
   4. 1no Drax Tread added to layout
- 5. Strength layout updated to sult additional equip items as noted points 3 & 4 above

- & 4 above.
  6. 1no PL Linear Leg Press added to layout.
  7. 1no Olympic Decline Bench omitted.
  8. 2no plate tree added to layout.
  9. 2no benches (24) relocated.
  10. Free-welghts area layout adjusted to sult add/omlts listed above.
  11. Area of rubber FW flooring extended to encompass Items 12 & 13.
- 12. Equipment item 26 omitted.

| В | Flex S |
|---|--------|
| С | Tread  |

- A Elliptical Cross-Trainer Discover SE3HD x 3 B Flex Strider Discover SE3HD x 3 C Treadmill Discover SE3HD x 8 D Power Mill Discover SE3HD x 2 Treadmill Discover SE3HD x 2 D Fower Mill - DISCOVER SEARD X2 Treadmill - IFI x2 F Indoor Cycle - IC8 - MyridePersonal x2 H Upright Lifecycle - Discover SE3HD x2 J Recumbent Lifecycle - IFI K Concept II Rower x2 L GX Upper Cycle

# Resistance Equipment