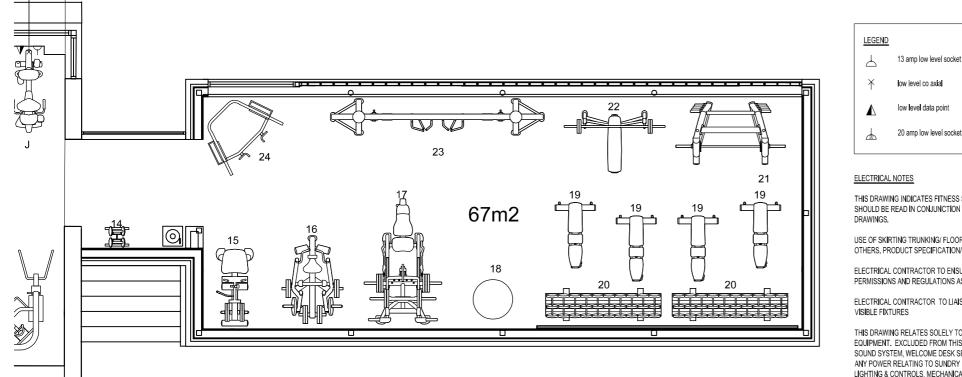

### LEGEND 13 amp low level socket $\square$ ow level co axial low level data point

20 amp low level socket 

#### ELECTRICAL NOTES

THIS DRAWING INDICATES FITNESS SUPPLIER SMALL POWER REQUIREMENTS AND SHOULD BE READ IN CONJUNCTION WITH ANY RELEVANT CONSULTANTS SERVICE DRAWINGS.

USE OF SKIRTING TRUNKING/ FLOOR SOCKETS/BOXES TO BE SPECIFIED BY OTHERS, PRODUCT SPECIFICATION/FINISH TO BE AGREED.

ELECTRICAL CONTRACTOR TO ENSURE COMPLIANCE WITH ALL RELEVANT PERMISSIONS AND REGULATIONS AS RELEVANT.

ELECTRICAL CONTRACTOR TO LIAISE WITH FITTR ON EXACT LOCATIONS OF ALL VISIBLE FIXTURES

THIS DRAWING RELATES SOLELY TO SERVICES REQUIRED FOR FITNESS FOUIPMENT EXCLUDED FROM THIS DRAWING ARE SOUND SYSTEM, WELCOME DESK SERVICE REQUIREMENTS, CLEANER SOCKETS, ANY POWER RELATING TO SUNDRY ITEMS SUCH AS WATER COOLERS OR SIMILAR, LIGHTING & CONTROLS, MECHANICAL WORKS TO INCLUDE HEATING AND COOLING VENTILATION, FIRE ALARM, SMOKE DETECTION ETC.

SMALL POWER PROVISION MAY BE SUBJECT TO CHANGE IN LINE WITH ANY FURTHER DEVELOPMENT TO EQUIPMENT SPECIFICATIONS OR LAYOUTS .

CONTRACTOR IS RESPONSIBLE FOR CROSS CHECKING SETTING OUT PRIOR TO COMMENCING WORKS. ANY ISSUES TO BE RAISED TO FITTR AND/OR THE ELECTRICAL CONSULTANT.