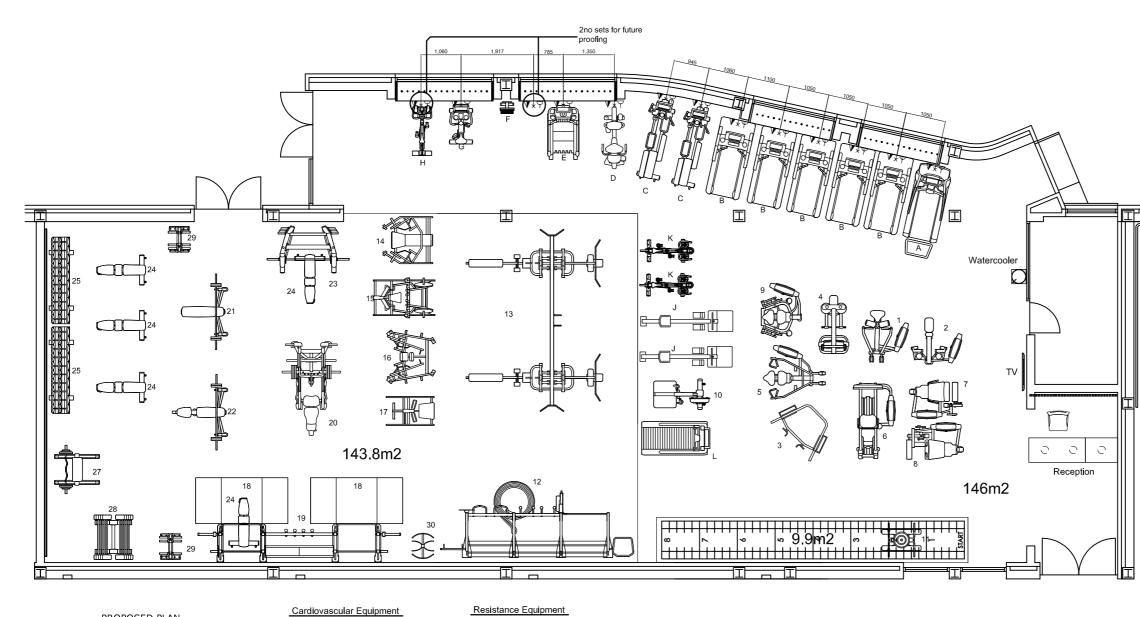

PROPOSED PLAN

### Resistance Equipment

Treadmill - IFI Treadmill - S Base SE3HD x 5

R

D

н

- Row Insignia Pulldown Insignia Cross-Trainer - S Base SE3HD x 5 Cross-Trainer - S Base SE3HD x 2 Recumbent Lifecycle - IFI Power Mill - Discover SE3HD Concept II SkiErg - Wall
  - Dual Adjustable Pulley IFI

  - Fly/Delt Insignia Shoulder Press Insignia Seated Leg Press Insignia

  - Leg Extension Insignia Seated Leg Curl Insignia
- Upright Bike S Base SE3HD Indoor Cycle IC8 Concept II Rower x 2 Assault Bike x 2
- L Drax Non Power Treadmill

- Sealed Leg Cun Insignia
  Chest Press Insignia
  GX Upper Cycle
  Push / Pull Sled
  Synrgy 180 Mix3
  Multi-Jungle SM-80
  Iso-Lateral Bench Press HPL
  Iso-Lateral Bench Press HPL
- 15 Iso-Lateral Front Lat Pulldown HPL

- 16 Iso-Lateral D.Y. Row
  17 Seated Calf Raise HPL
  18 4' X 8' Platform HDE x 2
  19 Perimeter Rack dble

- Perimeter Rack dble
   PL Linear Leg Press Sig
   Olympic Flat Bench Sig
   Olympic Incline Bench Sig
   Smith Machine Sig
   Multi-Adjustable Bench Sig x 5
   Dumbell Rack Double x 2 -26
- nbell Rack Single 27 Arm Curl Bench - Sig
- 28 Barbell Rack 29 Plate Tree x 2
- 30 Double Medicine Ball Rack