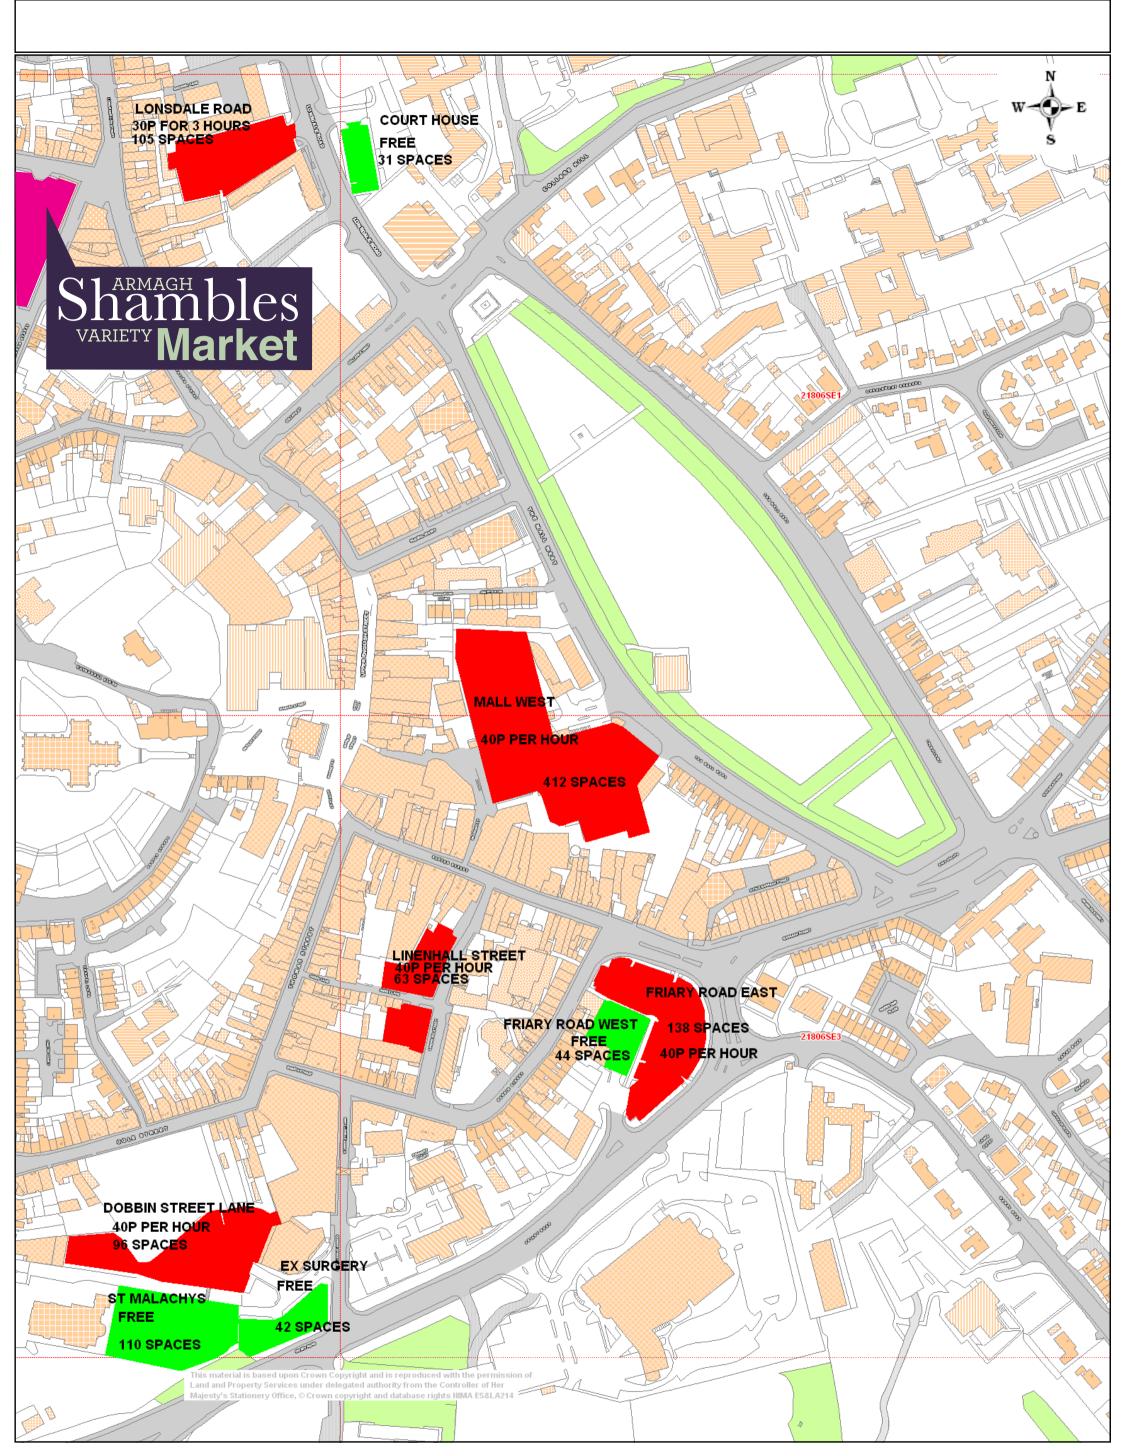

| ROADS Service | This material is based upon Crown Copyright and is<br>reproduced with the permission of Land and Property Services<br>under delegated authority from the Controller of Her<br>Majesty's Stationery Office, © Crown copyright and database<br>rights NIMA ES&LA214 | Scale 1/2500<br>Centre = 287739 E 345179 N<br>Date 1/5/2012 |
|---------------|-------------------------------------------------------------------------------------------------------------------------------------------------------------------------------------------------------------------------------------------------------------------|-------------------------------------------------------------|
|---------------|-----------------------------------------------------------------------------------------------------