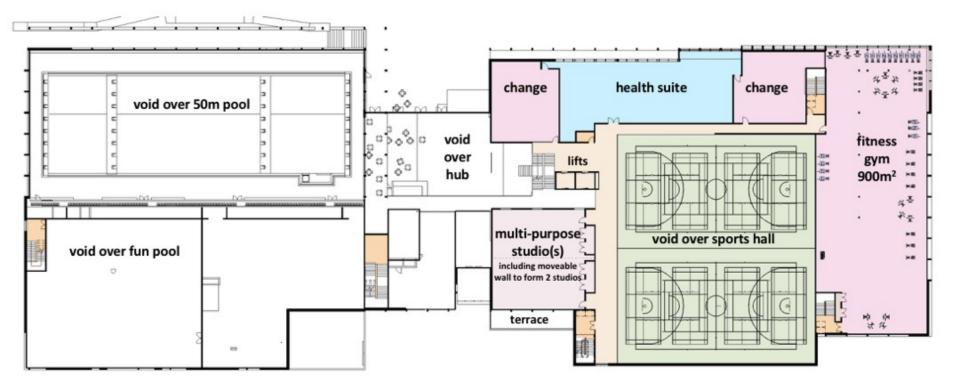

# South Lake Leisure Centre Design proposals







# Access to the site



#### **Entrance with outdoor piazza**



# 8 lane swimming pool



## 8 court sports hall



# Gym with panoramic views



#### Health suite changing area



- **Dedicated reception**
- 4 treatment rooms
- Manicure, pedicure & beauty
- Juice bar

EATMENT ROOM

- 4 heat experiences
- Hydrotherapy pool
- Heated loungers
- Relaxation spaces

## Health suite layout and features



## **Pool with inflatables**



#### Indoor water play area with inflatables





## Indoor play and central hub



#### Large multi-functional activity rooms



## Village changing



## Level 0 Hub area and dryside accommodation



# Level 1 Wetside provision



# Level 2 Dryside provision



# Level 3 Wetside viewing gallery and administration



To give your views on the proposed designs, visit www.shapeabc.community