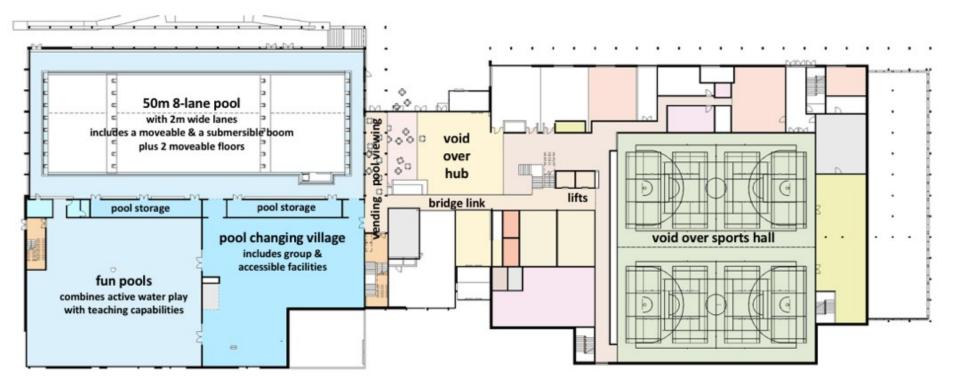

# South Lake Leisure Centre Design proposals







# Access to the site



#### **Entrance with outdoor piazza**



# 8 lane swimming pool



## 8 court sports hall



# Gym with panoramic views



#### Health suite changing area



- **Dedicated reception**
- 4 treatment rooms
- Manicure, pedicure & beauty
- Juice bar

EATMENT ROOM

- 4 heat experiences
- Hydrotherapy pool
- Heated loungers
- Relaxation spaces

## Health suite layout and features



## **Pool with inflatables**



#### Indoor water play area with inflatables





## Indoor play and central hub



#### Large multi-functional activity rooms



## Village changing



## Level 0 Hub area and dryside accommodation



# Level 1 Wetside provision



# Level 2 Dryside provision



# Level 3 Wetside viewing gallery and administration



To give your views on the proposed designs, visit www.shapeabc.community