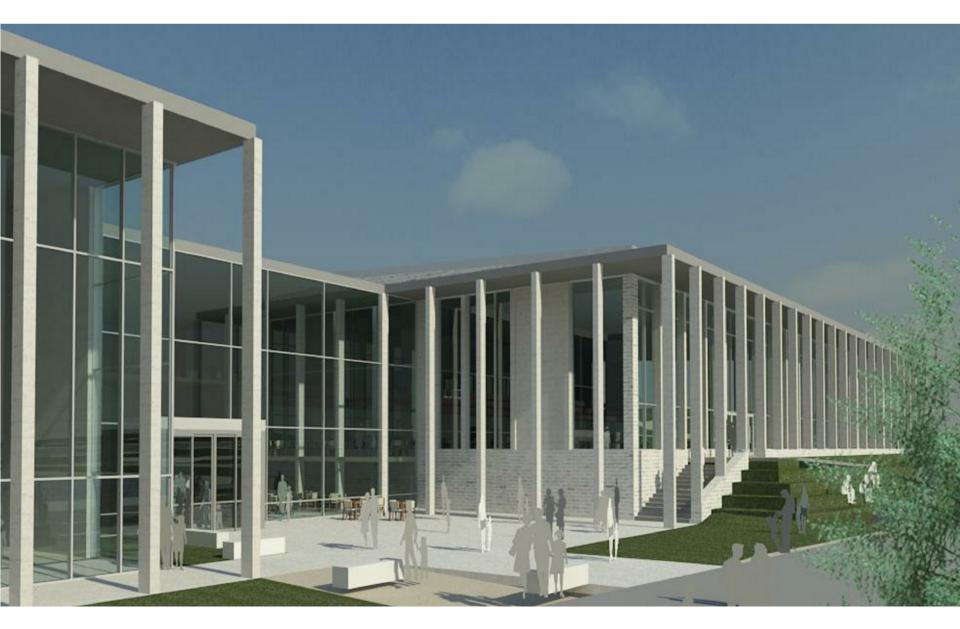

# South Lake Leisure Centre Design proposals







# Access to the site



#### **Entrance with outdoor piazza**



# 8 lane swimming pool



## 8 court sports hall



# Gym with panoramic views



#### Health suite changing area



- **Dedicated reception**
- 4 treatment rooms
- Manicure, pedicure & beauty
- Juice bar

EATMENT ROOM

- 4 heat experiences
- Hydrotherapy pool
- Heated loungers
- Relaxation spaces

## Health suite layout and features



## **Pool with inflatables**



#### Indoor water play area with inflatables





## Indoor play and central hub



#### Large multi-functional activity rooms



## Village changing



## Level 0 Hub area and dryside accommodation



# Level 1 Wetside provision



# Level 2 Dryside provision



# Level 3 Wetside viewing gallery and administration



To give your views on the proposed designs, visit www.shapeabc.com