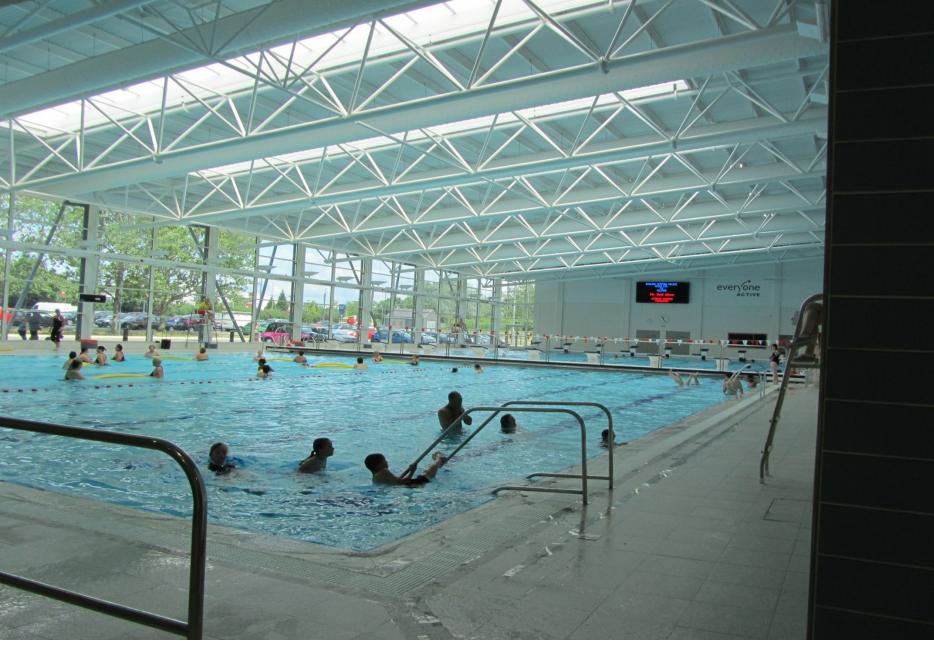

# South Lake Leisure Centre Design proposals







# Access to the site



#### **Entrance with outdoor piazza**



# 8 lane swimming pool



## 8 court sports hall



# Gym with panoramic views



#### Health suite changing area



- **Dedicated reception**
- 4 treatment rooms
- Manicure, pedicure & beauty
- Juice bar

EATMENT ROOM

- 4 heat experiences
- Hydrotherapy pool
- Heated loungers
- Relaxation spaces

## Health suite layout and features



## **Pool with inflatables**



#### Indoor water play area with inflatables





## Indoor play and central hub



#### Large multi-functional activity rooms



## Village changing



## Level 0 Hub area and dryside accommodation



# Level 1 Wetside provision



# Level 2 Dryside provision



# Level 3 Wetside viewing gallery and administration



To give your views on the proposed designs, visit www.shapeabc.community