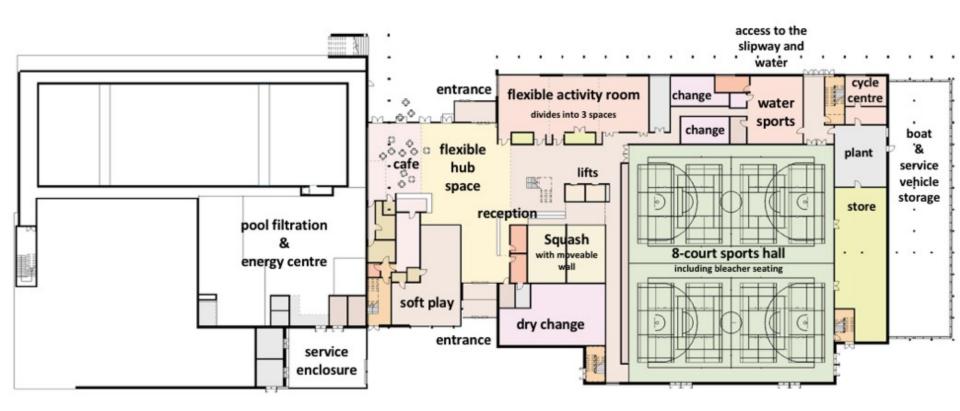

# South Lake Leisure Centre Design proposals







# Access to the site



#### **Entrance with outdoor piazza**



# 8 lane swimming pool



## 8 court sports hall



# Gym with panoramic views



#### Health suite changing area



- **Dedicated reception**
- 4 treatment rooms
- Manicure, pedicure & beauty
- Juice bar

EATMENT ROOM

- 4 heat experiences
- Hydrotherapy pool
- Heated loungers
- Relaxation spaces

## Health suite layout and features



## **Pool with inflatables**



#### Indoor water play area with inflatables





## Indoor play and central hub



#### Large multi-functional activity rooms



## Village changing



## Level 0 Hub area and dryside accommodation



# Level 1 Wetside provision



# Level 2 Dryside provision



# Level 3 Wetside viewing gallery and administration



To give your views on the proposed designs, visit www.shapeabc.community