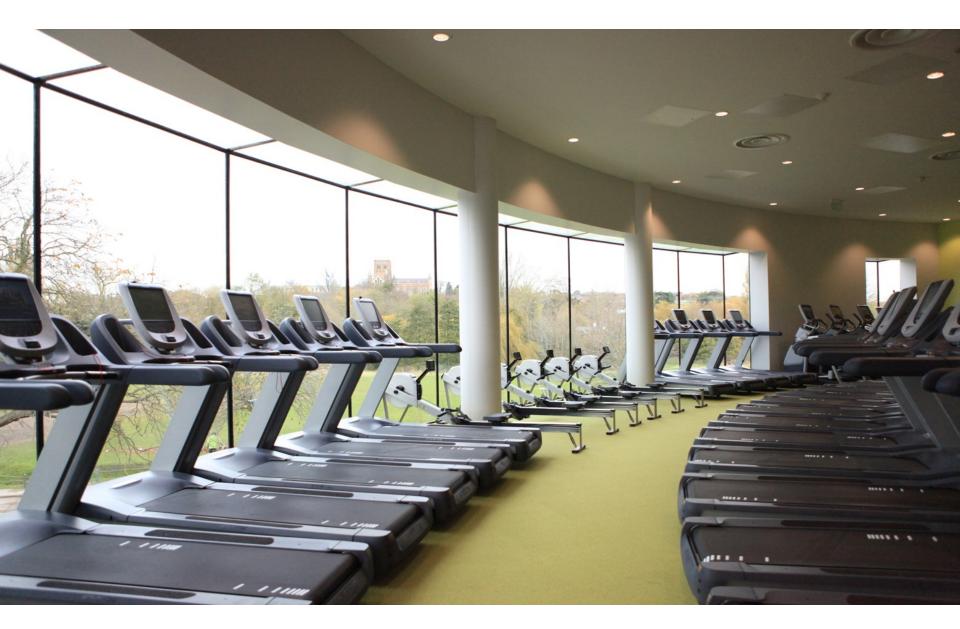

# South Lake Leisure Centre Design proposals







# Access to the site



#### **Entrance with outdoor piazza**



# 8 lane swimming pool



## 8 court sports hall



# Gym with panoramic views



#### Health suite changing area



- **Dedicated reception**
- 4 treatment rooms
- Manicure, pedicure & beauty
- Juice bar

EATMENT ROOM

- 4 heat experiences
- Hydrotherapy pool
- Heated loungers
- Relaxation spaces

## Health suite layout and features



## **Pool with inflatables**



#### Indoor water play area with inflatables





## Indoor play and central hub



#### Large multi-functional activity rooms



## Village changing



## Level 0 Hub area and dryside accommodation



# Level 1 Wetside provision



# Level 2 Dryside provision



# Level 3 Wetside viewing gallery and administration



To give your views on the proposed designs, visit www.shapeabc.community