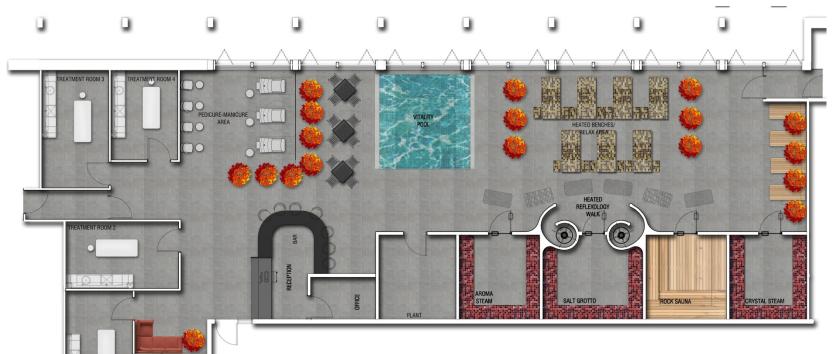

# South Lake Leisure Centre Design proposals







# Access to the site



#### **Entrance with outdoor piazza**



# 8 lane swimming pool



## 8 court sports hall



# Gym with panoramic views



#### Health suite changing area



- **Dedicated reception**
- 4 treatment rooms
- Manicure, pedicure & beauty
- Juice bar

EATMENT ROOM

- 4 heat experiences
- Hydrotherapy pool
- Heated loungers
- Relaxation spaces

## Health suite layout and features



## **Pool with inflatables**



#### Indoor water play area with inflatables





## Indoor play and central hub



#### Large multi-functional activity rooms



## Village changing



## Level 0 Hub area and dryside accommodation



# Level 1 Wetside provision



# Level 2 Dryside provision



# Level 3 Wetside viewing gallery and administration



To give your views on the proposed designs, visit www.shapeabc.community