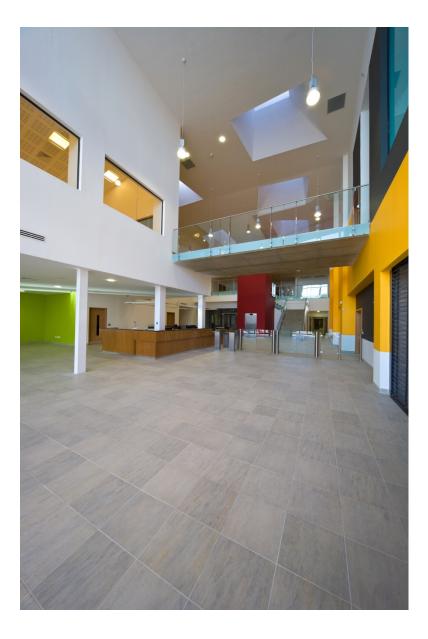

# South Lake Leisure Centre Design proposals







# Access to the site



#### **Entrance with outdoor piazza**



# 8 lane swimming pool



## 8 court sports hall



# Gym with panoramic views



#### Health suite changing area



- **Dedicated reception**
- 4 treatment rooms
- Manicure, pedicure & beauty
- Juice bar

EATMENT ROOM

- 4 heat experiences
- Hydrotherapy pool
- Heated loungers
- Relaxation spaces

## Health suite layout and features



## **Pool with inflatables**



#### Indoor water play area with inflatables





## Indoor play and central hub



#### Large multi-functional activity rooms



## Village changing



## Level 0 Hub area and dryside accommodation



# Level 1 Wetside provision



# Level 2 Dryside provision



# Level 3 Wetside viewing gallery and administration



To give your views on the proposed designs, visit www.shapeabc.community