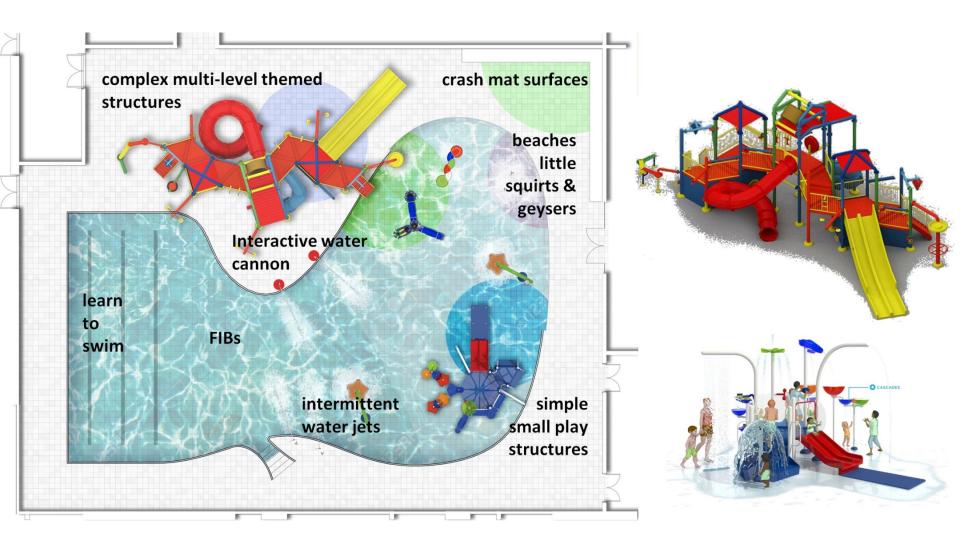

# South Lake Leisure Centre Design proposals







# Access to the site



#### **Entrance with outdoor piazza**



# 8 lane swimming pool



## 8 court sports hall



# Gym with panoramic views



#### Health suite changing area



- **Dedicated reception**
- 4 treatment rooms
- Manicure, pedicure & beauty
- Juice bar

EATMENT ROOM

- 4 heat experiences
- Hydrotherapy pool
- Heated loungers
- Relaxation spaces

## Health suite layout and features



## **Pool with inflatables**



#### Indoor water play area with inflatables





## Indoor play and central hub



#### Large multi-functional activity rooms



## Village changing



## Level 0 Hub area and dryside accommodation



# Level 1 Wetside provision



# Level 2 Dryside provision



# Level 3 Wetside viewing gallery and administration



To give your views on the proposed designs, visit www.shapeabc.community