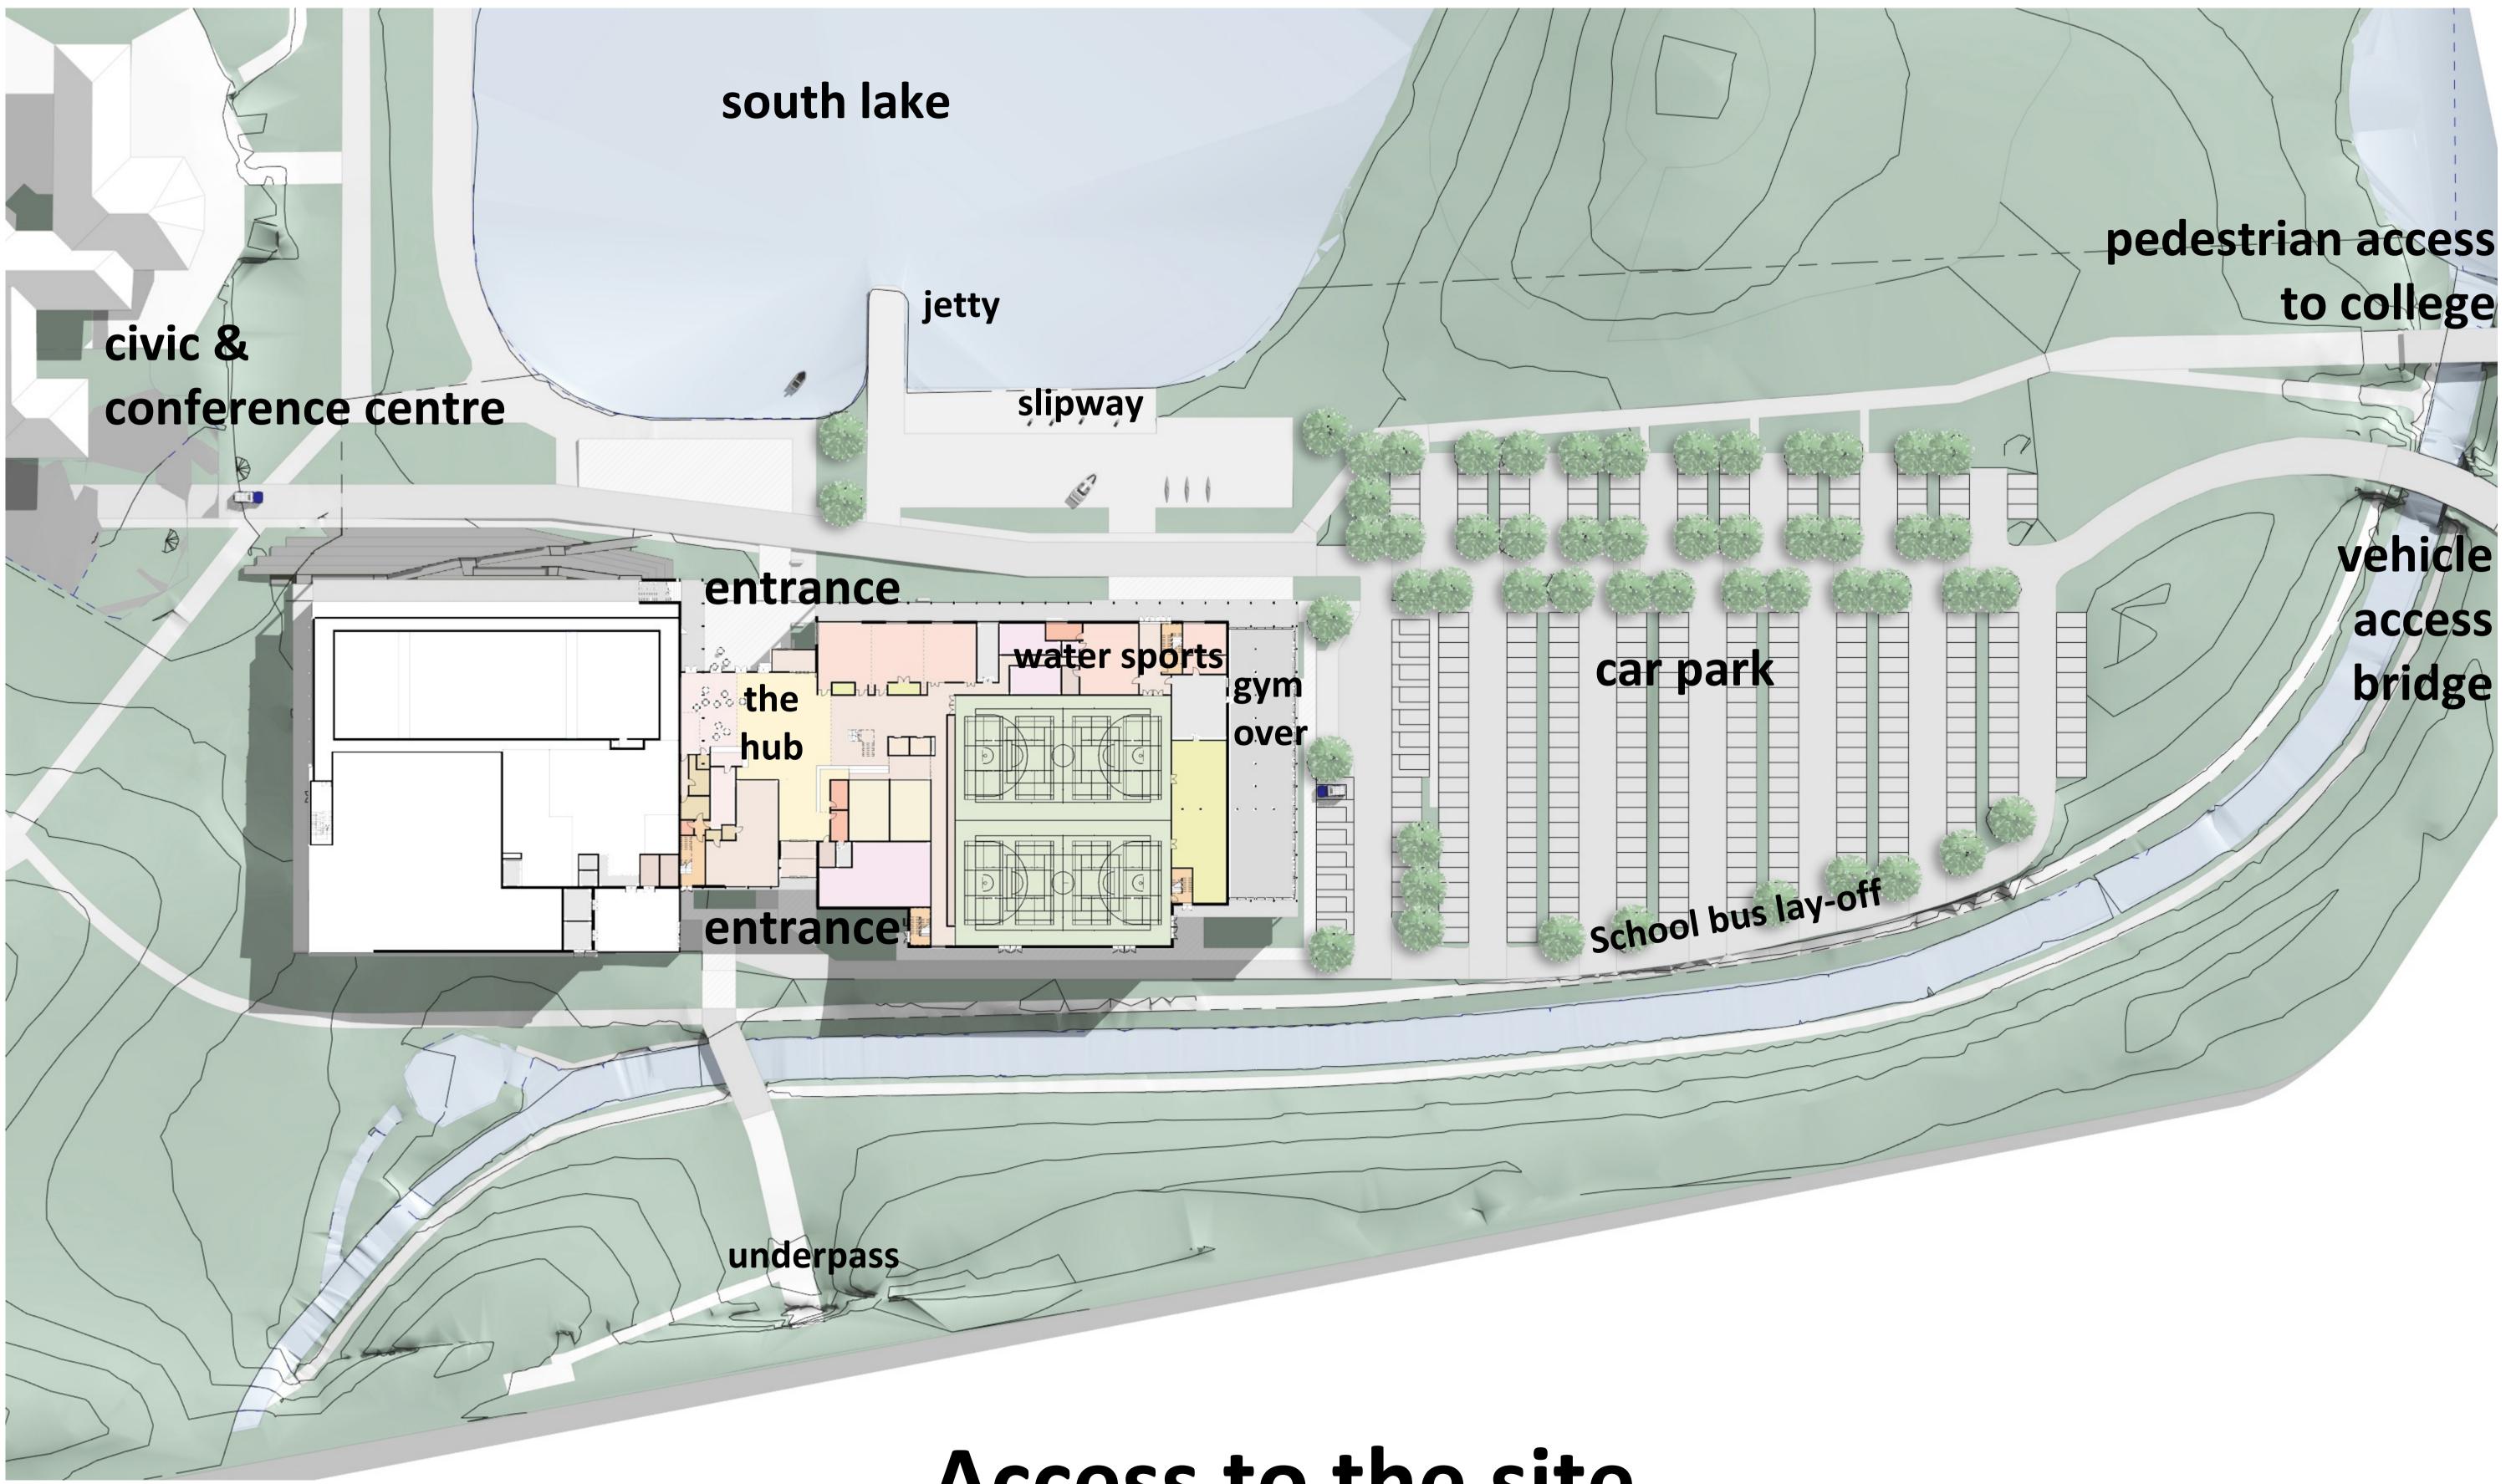

# South Lake Leisure Centre Design proposals







# Access to the site



#### **Entrance with outdoor piazza**



# 8 lane swimming pool



## 8 court sports hall



# Gym with panoramic views



#### Health suite changing area



- **Dedicated reception**
- 4 treatment rooms
- Manicure, pedicure & beauty
- Juice bar

EATMENT ROOM

- 4 heat experiences
- Hydrotherapy pool
- Heated loungers
- Relaxation spaces

## Health suite layout and features



## **Pool with inflatables**



#### Indoor water play area with inflatables





## Indoor play and central hub



#### Large multi-functional activity rooms



## Village changing



## Level 0 Hub area and dryside accommodation



# Level 1 Wetside provision



# Level 2 Dryside provision



# Level 3 Wetside viewing gallery and administration



To give your views on the proposed designs