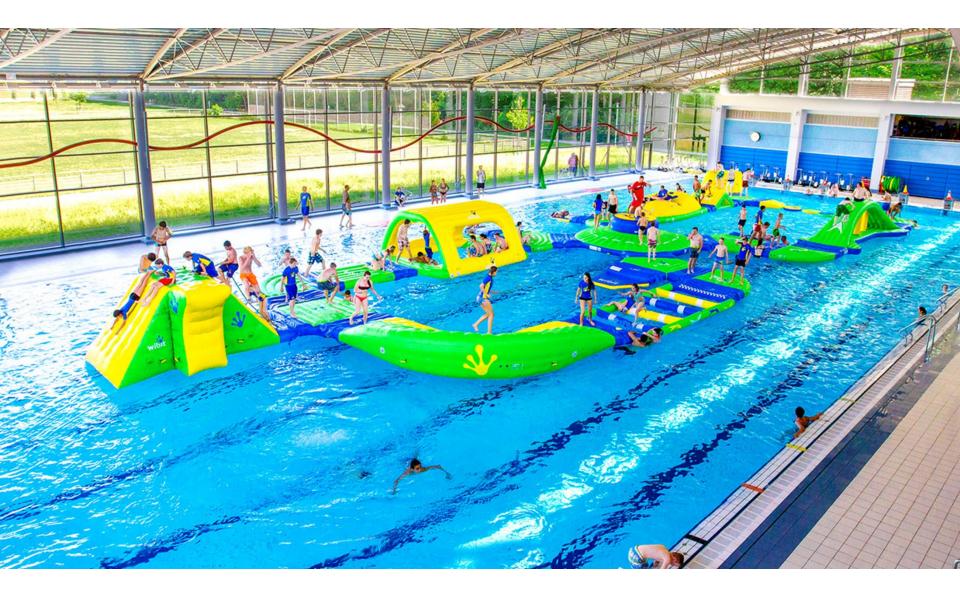

# South Lake Leisure Centre Design proposals







# Access to the site



#### **Entrance with outdoor piazza**



# 8 lane swimming pool



## 8 court sports hall



# Gym with panoramic views



#### Health suite changing area



- **Dedicated reception**
- 4 treatment rooms
- Manicure, pedicure & beauty
- Juice bar

EATMENT ROOM

- 4 heat experiences
- Hydrotherapy pool
- Heated loungers
- Relaxation spaces

## Health suite layout and features



## **Pool with inflatables**



#### Indoor water play area with inflatables





## Indoor play and central hub



#### Large multi-functional activity rooms



## Village changing



## Level 0 Hub area and dryside accommodation



# Level 1 Wetside provision



# Level 2 Dryside provision



# Level 3 Wetside viewing gallery and administration



To give your views on the proposed designs, visit www.shapeabc.community