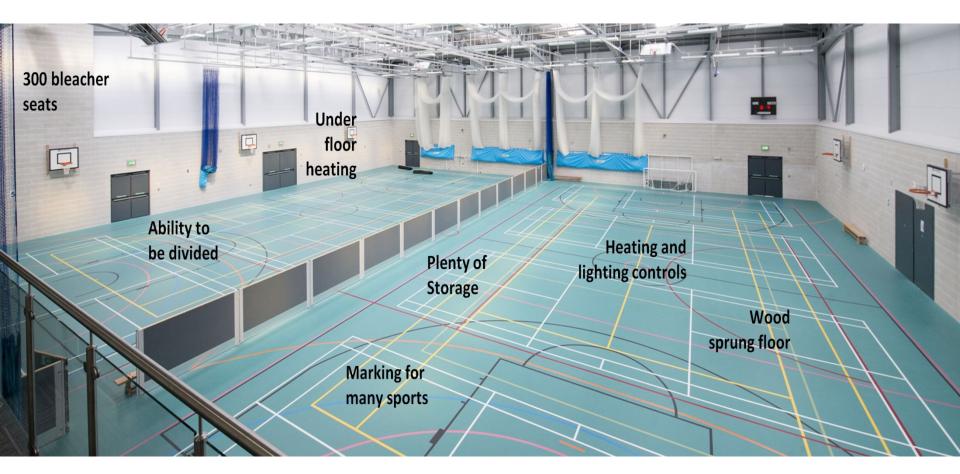

# South Lake Leisure Centre Design proposals







# Access to the site



#### **Entrance with outdoor piazza**



# 8 lane swimming pool



## 8 court sports hall



# Gym with panoramic views



#### Health suite changing area



- **Dedicated reception**
- 4 treatment rooms
- Manicure, pedicure & beauty
- Juice bar

EATMENT ROOM

- 4 heat experiences
- Hydrotherapy pool
- Heated loungers
- Relaxation spaces

## Health suite layout and features



## **Pool with inflatables**



#### Indoor water play area with inflatables





## Indoor play and central hub



#### Large multi-functional activity rooms



## Village changing



## Level 0 Hub area and dryside accommodation



# Level 1 Wetside provision



# Level 2 Dryside provision



# Level 3 Wetside viewing gallery and administration



To give your views on the proposed designs, visit www.shapeabc.community