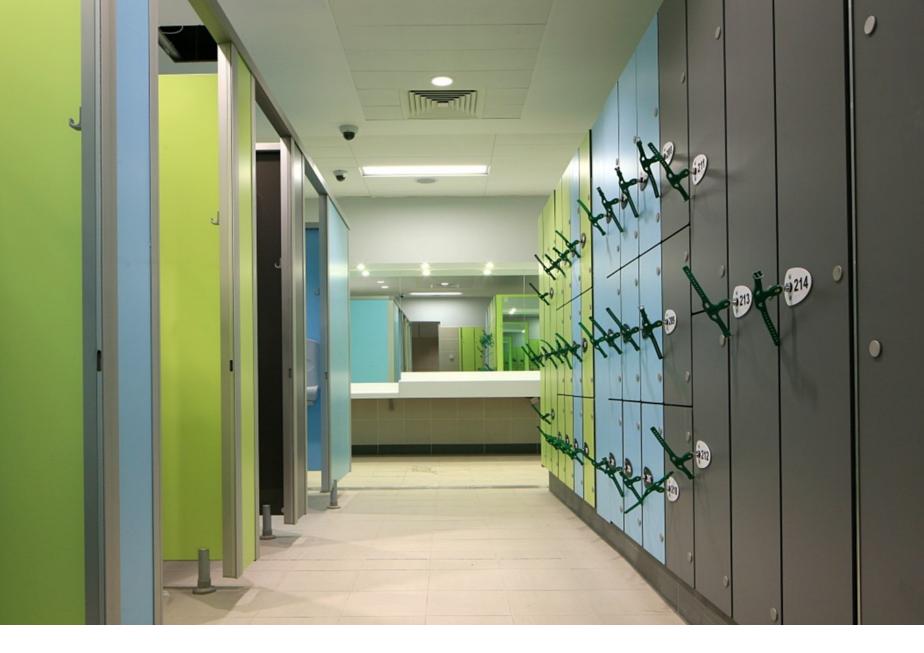

# South Lake Leisure Centre Design proposals







# Access to the site



#### **Entrance with outdoor piazza**



# 8 lane swimming pool



## 8 court sports hall



# Gym with panoramic views



#### Health suite changing area



- **Dedicated reception**
- 4 treatment rooms
- Manicure, pedicure & beauty
- Juice bar

EATMENT ROOM

- 4 heat experiences
- Hydrotherapy pool
- Heated loungers
- Relaxation spaces

## Health suite layout and features



## **Pool with inflatables**



#### Indoor water play area with inflatables





## Indoor play and central hub



#### Large multi-functional activity rooms



## Village changing



## Level 0 Hub area and dryside accommodation



# Level 1 Wetside provision



# Level 2 Dryside provision



# Level 3 Wetside viewing gallery and administration



To give your views on the proposed designs, visit www.shapeabc.community