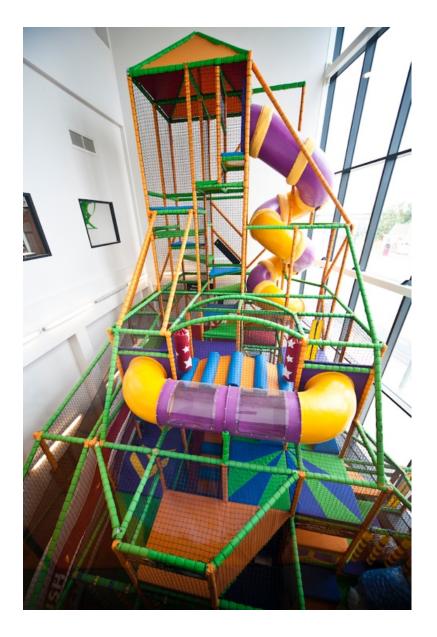

# South Lake Leisure Centre Design proposals







# Access to the site



#### **Entrance with outdoor piazza**



# 8 lane swimming pool



## 8 court sports hall



# Gym with panoramic views



#### Health suite changing area



- **Dedicated reception**
- 4 treatment rooms
- Manicure, pedicure & beauty
- Juice bar

EATMENT ROOM

- 4 heat experiences
- Hydrotherapy pool
- Heated loungers
- Relaxation spaces

## Health suite layout and features



## **Pool with inflatables**



#### Indoor water play area with inflatables





## Indoor play and central hub



#### Large multi-functional activity rooms



## Village changing



## Level 0 Hub area and dryside accommodation



# Level 1 Wetside provision



# Level 2 Dryside provision



# Level 3 Wetside viewing gallery and administration



To give your views on the proposed designs, visit www.shapeabc.community