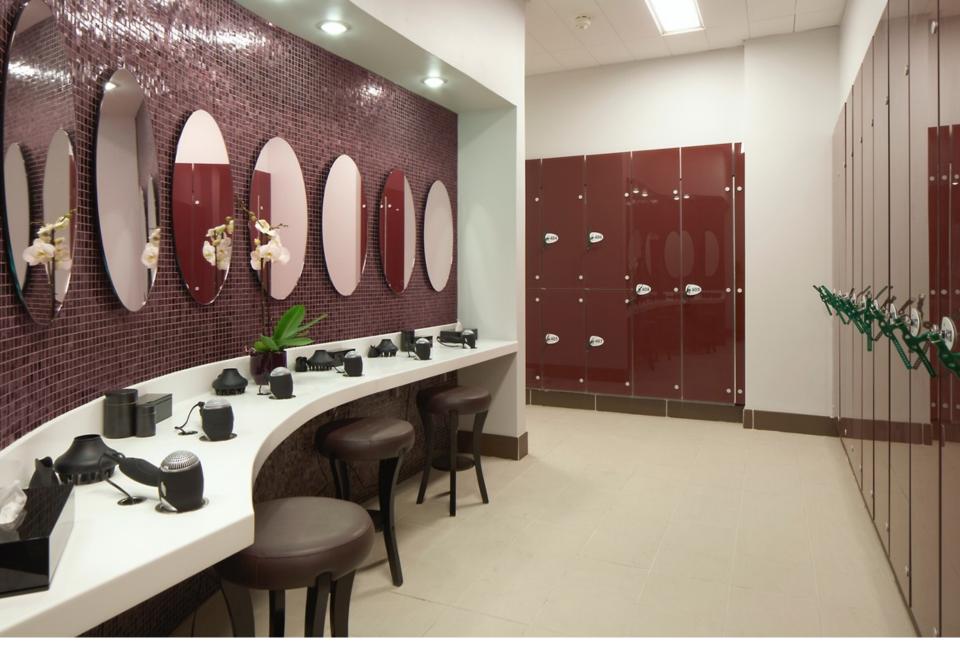

#### Health suite changing area

- **Dedicated reception**
- 4 treatment rooms
- Manicure, pedicure & beauty
- Juice bar

EATMENT ROOM

- 4 heat experiences
- Hydrotherapy pool
- Heated loungers
- Relaxation spaces